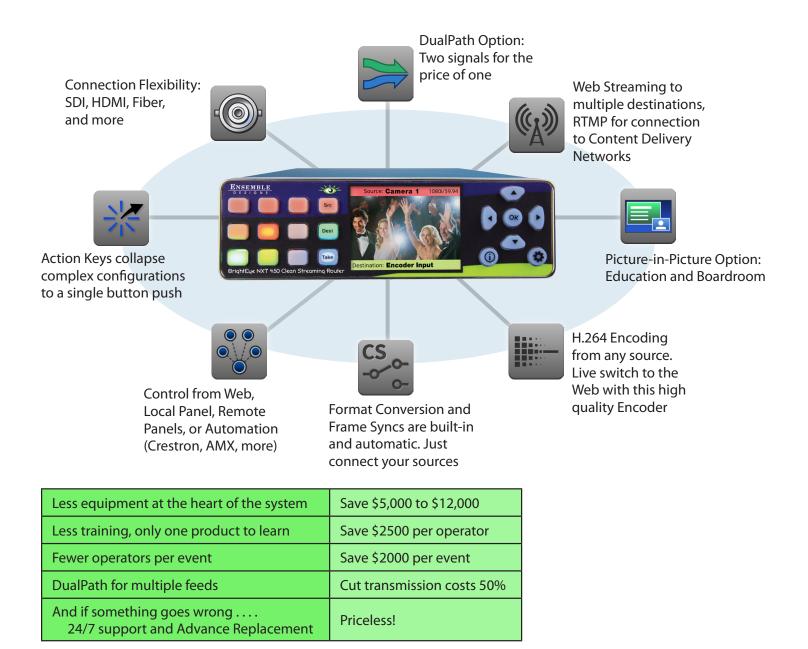

## **Cost Effective Solutions** An Entire System in a Single, Compact Package

### **Long Term Savings and Reliability**

| Less inventory to manage; products, cables, adaptors | \$1000 per year* |
|------------------------------------------------------|------------------|
| 5 year hardware warranty                             | \$500 per year*  |
| Lifetime software upgrades                           | \$300 per year*  |
| 24/7 support via email, text, & phone                | \$400 per year*  |
| Peace of Mind                                        | Priceless!       |

<sup>\*</sup> Estimates. Your milage may vary