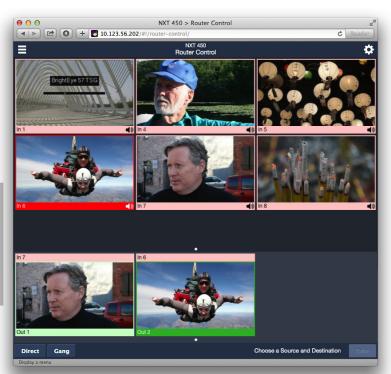

# Take Your Event Live – World Wide BrightEye™



#### - BrightEye NXT 450 is the compact, complete solution to Web Streaming



Connect your sources, the NXT 450 will switch between inputs, automatically convert formats, Encode and Stream. It's easy to configure and control through the web interface.

#### **Accessible Technology**

Expand the reach of your message, and make your Wide World Web - World Class.

**Ensemble Designs' NXT Compact Routers** are at the intersection of:

- Intuitive and Easy Operation
- Great image quality
- · Cost Savings now and in the future





Web Config Resources



Live Control Web Interface

Source & Destination Display

## **Cost Effective Solutions** An Entire System in a Single, Compact Package



### **Long Term Savings and Reliability**

| Less inventory to manage; products, cables, adaptors | \$1000 per year* |
|------------------------------------------------------|------------------|
| 5 year hardware warranty                             | \$500 per year*  |
| Lifetime software upgrades                           | \$300 per year*  |
| 24/7 support via email, text, & phone                | \$400 per year*  |
| Peace of Mind                                        | Priceless!       |

<sup>\*</sup> Estimates. Your milage may vary