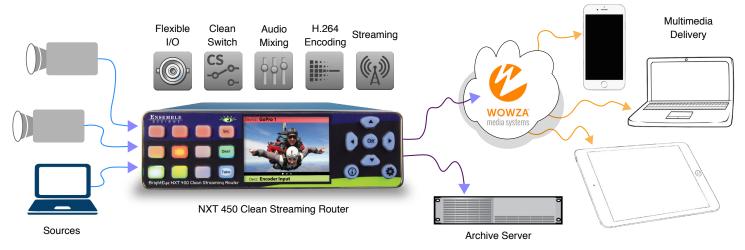

#### - BrightEye NXT 450 is the compact, complete solution to Web Streaming

Connect your sources, the NXT 450 will switch between inputs, automatically convert formats, Encode and Stream. It's easy to configure and control through the web interface.

#### **Accessible Technology**

Expand the reach of your message, and make your Wide World Web - World Class.

**Ensemble Designs' NXT Compact Routers** are at the intersection of:

- Intuitive and Easy Operation
- Great image quality
- · Cost Savings now and in the future

## **Cost Effective Solutions** An Entire System in a Single, Compact Package