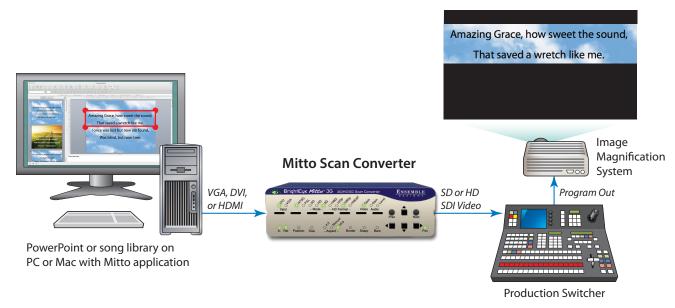

## **Scan Conversion for Worship**

Song Lyrics and Skype from Your Computer to Your Congregation

Select just a portion of the song or hymn lyrics for scan conversion. Feed Mitto's SD or HD SDI output to a video switcher or iMAG system.

## Songs and Hymns - Show Just a Portion

You can easily select just a portion of the song or hymn lyrics for projection. No need to show the entire computer desktop, select just the section you want to project. BrightEye Mitto converts the selected area to SD or HD SDI video for input to a video router, projector or production switcher.