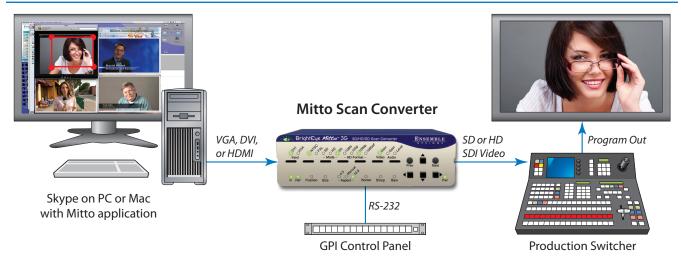

## **Skype Interviews Made Easy**

Use BrightEye Mitto with applications such as Skype, Facebook and YouTube to bring interviews into your video production. You can have one or more video windows open on your computer.

BrightEye Mitto converts the area you select to SD or HD SDI video for input into your video router or production switcher.

## **Memory Registers and GPI**

Use BrightEye Mitto's memory registers to store and recall specific selections. For example, if you have four video interviews or windows up on your computer monitor, select window 1 and save that selection to Mitto's memory register 1. Window 2 to memory register 2, and so on. And you can pre-set a

selection that shows two video windows together, a two-shot. This is great for an interview segment. Memory registers can be recalled from the BrightEye Mac or PC software, or from an external GPI panel. You could even use this as a mini master control system and switch between eight different video sources from one computer.