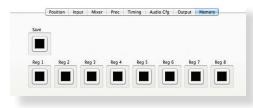

## **Memory Registers and GPI**

Use BrightEye Mitto's memory registers to store and recall specific selections. For example, if you have four video interviews or windows up on your computer monitor, select window 1 and save that selection to Mitto's memory register 1. Window 2 to memory register 2, and so on. And you can pre-set a

selection that shows two video windows together, a two-shot. This is great for an interview segment. Memory registers can be recalled from the BrightEye Mac or PC software, or from an external GPI panel. You could even use this as a mini master control system and switch between eight different video sources from one computer.