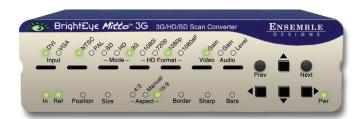

BrightEye Mitto converts the area you select to SD or HD SDI video for input into your video router or production switcher.

Mitto's audio delay controls let you adjust the audio stream with respect to the video in order to get the lip-sync right.

The BrightEye Mitto™ family of high performance scan converters are used for the most demanding applications including high-end military, medical, classroom, broadcast, church and corporate. Convert YouTube™, Skype™ video, weather radar, viewer emails and maps to video. Ensemble uses the latest technology in its proprietary upconversion and filtering and that means you have the best looking video.