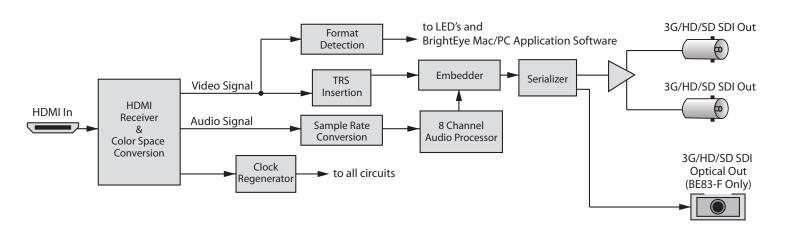

## **HDMI to 3G/HD/SD SDI Converter**

Convert HDMI to HD or SD SDI with the BrightEye 83. Convenient for broadcast video cameras and other sources with an HDMI output, BrightEye 83 presents the serial digital video signal on two BNC outputs.

BrightEye 83 is an HDMI converter for use with standard definition video signals and 3 Gb/s and 1.5 Gb/s high definition signals.

Signal monitoring and control is provided through the included BrightEye Mac and BrightEye PC software.

## **Features**

- HDMI to HD and SD SDI converter
- Use with cameras and other sources that have an HDMI output
- Passes embedded audio