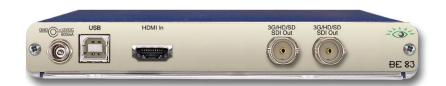

## **HDMI to 3G/HD/SD SDI Converter**

Convert HDMI to HD or SD SDI with the BrightEye 83. Convenient for broadcast video cameras and other sources with an HDMI output, BrightEye 83 presents the serial digital video signal on two BNC outputs.

BrightEye 83 is an HDMI converter for use with standard definition video signals and 3 Gb/s and 1.5 Gb/s high definition signals.

Signal monitoring and control is provided through the included BrightEye Mac and BrightEye PC software.